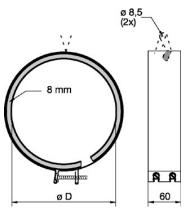

## Fast clamps

Mounting clips which facilitate the installation and removal of fans for service and cleaning. Made from galvanised sheet steel and fitted with an 8 mm neoprene lining which suppresses vibrations and ensures a tight fit. The mounting clips are clamped together by two screws which allow for small differences in dimension.

## **DIMENSION**

| Model   | øD mm |
|---------|-------|
| FK 100  | 100   |
| FK 125  | 125   |
| FK 150  | 150   |
| FK 160  | 160   |
| FK 200  | 200   |
| FK 250  | 250   |
| FK 315  | 315   |
| FK 355  | 355   |
| FK 400* | 400   |
| FK 450* | 450   |
| FK 500* | 500   |