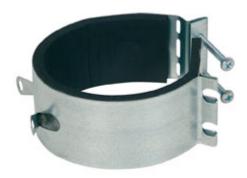

## Fast clamps

Mounting clips which facilitate the installation and removal of fans for service and cleaning. Made from galvanised sheet steel and fitted with an 8 mm neoprene lining which suppresses vibrations and ensures a tight fit. The mounting clips are clamped together by two screws which allow for small differences in dimension.